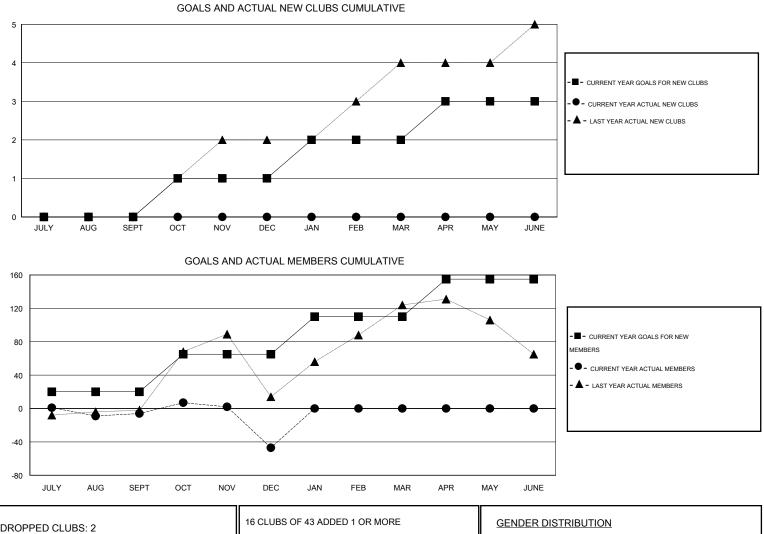

## District 301 C

Results as of: 12/31/2016

GMT CA 5

## LOCATION PHILIPPINES

| Clubs                 |                  |           |                  |                  | Members               |                    |                                     |                    |                  |
|-----------------------|------------------|-----------|------------------|------------------|-----------------------|--------------------|-------------------------------------|--------------------|------------------|
| RESULTS FOR 2016-2017 |                  |           |                  |                  | RESULTS FOR 2016-2017 |                    |                                     |                    |                  |
| QUARTER               | NEW CLUB<br>GOAL | NEW CLUBS | DROPPED<br>CLUBS | NET<br>GAIN/LOSS | QUARTER               | NEW MEMBER<br>GOAL | CHARTER AND<br>NEW MEMBERS<br>ADDED | DROPPED<br>MEMBERS | NET<br>GAIN/LOSS |
| JULY/AUG/SEPT         | 0                | 0         | 0                | 0                | JULY/AUG/SEPT         | 20                 | 34                                  | 40                 | -6               |
| OCT/NOV/DEC           | 1                | 0         | 2                | -2               | OCT/NOV/DEC           | 45                 | 31                                  | 72                 | -41              |
| JAN/FEB/MAR           | 1                | 0         | 0                | 0                | JAN/FEB/MAR           | 45                 | 0                                   | 0                  | 0                |
| APR/MAY/JUNE          | 1                | 0         | 0                | 0                | APR/MAY/JUNE          | 45                 | 0                                   | 0                  | 0                |